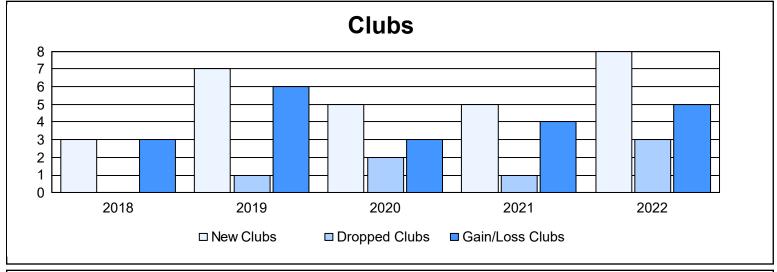

| Year      | New<br>Clubs | Dropped<br>Clubs | Gain/<br>Loss<br>Clubs | New<br>Members | Charter<br>Members | Reinstate<br>Members | Transfer<br>Members | Total<br>Member<br>Added | Total<br>Members<br>Dropped | Gain/<br>Loss<br>Members |
|-----------|--------------|------------------|------------------------|----------------|--------------------|----------------------|---------------------|--------------------------|-----------------------------|--------------------------|
| 2017-2018 | 3            | 0                | 3                      | 301            | 91                 | 15                   | 23                  | 430                      | 392                         | 38                       |
| 2018-2019 | 7            | 1                | 6                      | 328            | 186                | 10                   | 10                  | 534                      | 413                         | 121                      |
| 2019-2020 | 5            | 2                | 3                      | 235            | 97                 | 13                   | 28                  | 373                      | 414                         | -41                      |
| 2020-2021 | 5            | 1                | 4                      | 317            | 112                | 19                   | 20                  | 468                      | 420                         | 48                       |
| 2021-2022 | 8            | 3                | 5                      | 342            | 227                | 11                   | 23                  | 603                      | 527                         | 76                       |
| Average   | 6            | 1                | 4                      | 305            | 143                | 14                   | 21                  | 482                      | 433                         | 48                       |